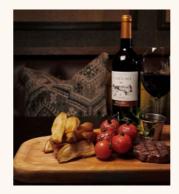

### STEAK FRITES NIGHT

THE CLUBHOUSE - 5PM-7:30PM £35 PER PERSON

Indulge in a succulent steak, served with roasted flat cap mushroom, confit tomato, hand cut chips, and a choice of sauce paired with a glass of wine or pint of Cameron Lager.

**T&C's** - Tables must be booked in advance.

#### STEAK FRITES NIGHT

THE CLUBHOUSE - 5PM-7:30PM £35 PER PERSON

Indulge in a succulent steak, served with roasted flat cap mushroom, confit tomato, hand cut chips, and a choice of sauce paired with a glass of wine or pint of Cameron Lager.

# **STEAK FRITES NIGHT**

THE CLUBHOUSE - 5PM-7:30PM

£35 PER PERSON

Indulge in a succulent steak, served with roasted flat cap mushroom, confit tomato, hand cut chips, and a choice of sauce paired with a glass of wine or pint of Cameron Lager.