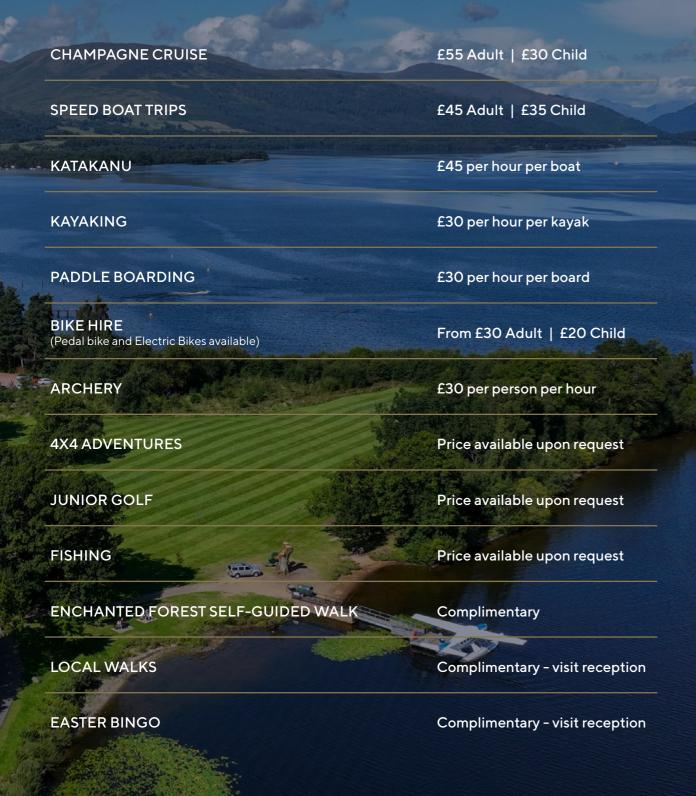

# KATAKANU CHALLENGE

THE MARINA - 10AM-NOON £30 PER KATAKANU

A treasure hunt game with a twist - using Katakanus on the Loch.

**T&C's** - Up to 4 guests per group, 4 groups per hour. Minimum age 3. Children must be accompanied by an adult.