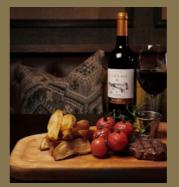

### STEAK FRITES NIGHT

THE CLUBHOUSE - 5PM-7:30PM £35 PER PERSON

Indulge in a succulent steak, served with roasted flat cap mushroom, confit tomato, hand cut chips, and a choice of sauce paired with a glass of wine or pint of Cameron Lager.

**T&C's** - Tables must be booked in advance.

#### STEAK FRITES NIGHT

THE CLUBHOUSE - 5PM-7:30PM £35 PER PERSON

Indulge in a succulent steak, served with roasted flat cap mushroom, confit tomato, hand cut chips, and a choice of sauce paired with a glass of wine or pint of Cameron Lager.

# **STEAK FRITES NIGHT**

THE CLUBHOUSE - 5PM-7:30PM

£35 PER PERSON

Indulge in a succulent steak, served with roasted flat cap mushroom, confit tomato, hand cut chips, and a choice of sauce paired with a glass of wine or pint of Cameron Lager.