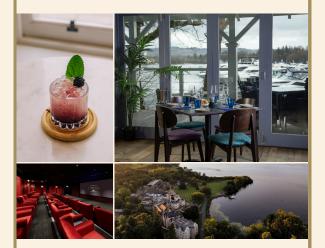

#### **DINING AND BARS**

La Vista Daily Lounge/Mercato | 9am-Close Restaurant | 5pm-Close Last food orders 8:30pm

**The Clubhouse** Daily | 8am-8pm Last food orders 7:30pm

**The Tavern** Daily | 11am-11pm Last food orders at 9pm

**Cameron Grill** Dinner daily| 6pm—Close Last food orders 8:30pm

**Great Scots' Bar** Monday - Thursday | Closed Friday - Sunday | 12pm - Late

> **The Lobby Bar** Daily | 9am-Midnight

Please note, hours will vary over the festive period. See page 3-4 for festive hours.

### LIGHTS, CAMERA, ACTION DAILY SHOWINGS

From the latest releases like *Wicked* and *Moana 2* to festive favourites like *Home Alone* and *Elf*, we have something for everyone.

View listings <u>here</u>