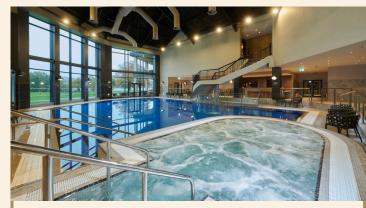

#### **CAMERON SPA**

Immerse yourself in an oasis of calm and tranquillity at our Loch Lomond Spa.

Cameron Spa is located approximately 7 minutes north of Cameron House. Guests can make use of the complimentary shuttle service.

Guests staying at Cameron Club get complimentary access to the Thermal & Hydro Experience.

#### 7am-9pm\*

Thermal & Hydro Experience | £39 per person Over 18's only

\*See page 4 for festive hours.

To book spa treatments or a time slot that suits you, please call 01389 312 210 or email reservations@cameronhouse.co.uk.