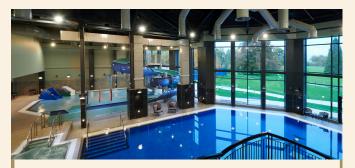

#### **LEISURE CLUB**

**Open daily from O6:30am - 10pm\*** Complimentary access for all guests of Cameron Lodges.

Children under 16 must be accompanied by an adult and are not permitted in the sauna, steam room or bubble pool.

You do not need to pre-book these facilities, but you must sign in on arrival.

\*See page 4 for festive hours.