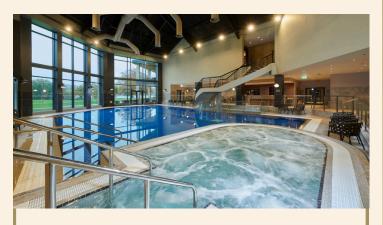

#### **CAMERON SPA**

Immerse yourself in an oasis of calm and tranquillity at our Loch Lomond Spa.

Cameron Spa is located approximately 7 minutes north of Cameron House. Guests can make use of the complimentary shuttle service.

Guests staying at Cameron Club get complimentary access to the Thermal & Hydro Experience.

#### 7am-9pm\*

Thermal & Hydro Experience | £39 per person Over 18's only

\*See page 4 for festive hours.

To book spa treatments or a time slot that suits you, please call 01389 312 210 or email reservations@cameronhouse.co.uk.